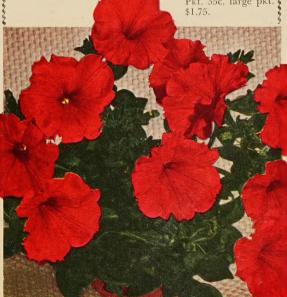

## Lawn Seed Michell's for that Green Velvety Look

## "Green Velvet"

### A Very Special Michell Mixture

For permanence and beauty there is none better than the Green Velvet lawn. This is our most popular and widely planted mixture, and scores of home owners have the "best lawn in the block" as a result of sowing only Green Velvet. It is combined of the finest perennial lawn seeds, especially recommended for the open, sunny lawn and will produce a closely knit, weed free turf of lustrous green velvety appearance, sturdy enough to withstand constant use. Lb. \$1.80, 3 lbs. \$5.25, 5 lbs. \$8.70, 10 lbs. \$17.00, 25 lbs. \$42.00, 100 lbs. \$165.00.